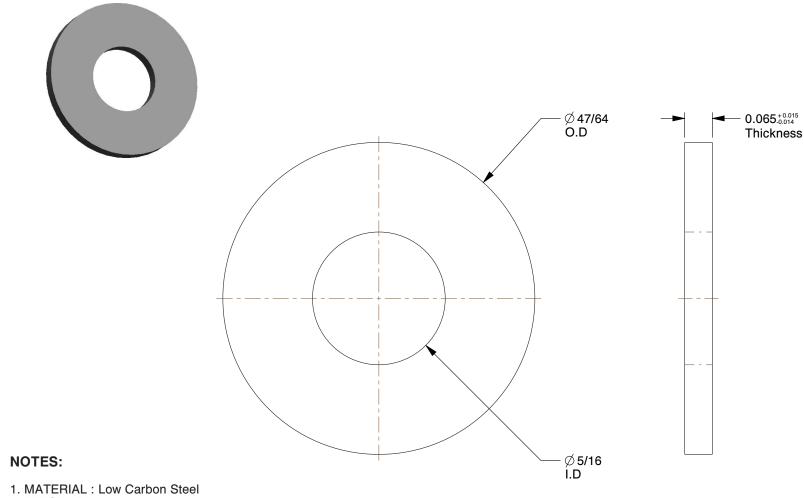

2. FINISH: Plain

3. FITS BOLT SIZES: 1/4"

4. FLAT WASHER TYPE: USS Type A Wide Flat Washer

5. WASHER STANDARD : ASME B18.22.1

100 Grainger Parkway, Lake Forest, Illinois 60045-5201 1-(800) GRAINGER, 1-(800) 472-4643, (847) 535-1000 www.grainger.com This file and any associated information and specifications are provided for reference and evaluation purposes only, and is subject to change without notice. Grainger makes no representations, warranties or guarantees as to the appropriateness, accuracy, completeness, or suitability for any purpose, of the file, information or specifications. You are solely responsible for the use of the file, information or specifications.

4.43

2DA30

COMPONENT

Washer, 1/4" Bolt, St, 47/64" OD, PK100

UNIT INCH SHEET

**USS Washer** 

1 of 1