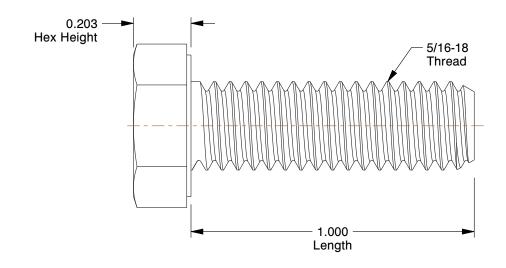

## NOTES:

1. HEAD TYPE : Hex 2. MATERIAL : Steel 3. FINISH : Zinc Plated

4. THREAD STYLE : Fully Threaded 5. SCREW GRADE/CLASS : Grade 5

6. SCREW INDUSTRY STANDARDS : ASME B18.2.1

7. THREAD TYPE: UNC (Coarse)

**SCALE** 

2.95

COMPONENT

Hex Head Cap Screw

2CA86

HHCS, 5/16-18x1, Steel, Gr 5, ZP, PK100

SHEET

UNIT