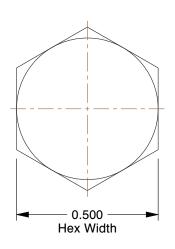

## NOTES:

1. HEAD TYPE : Hex 2. MATERIAL : Steel 3. FINISH : Zinc Plated

4. THREAD STYLE : Fully Threaded 5. SCREW GRADE/CLASS : Grade 5

6. SCREW INDUSTRY STANDARDS : ASME B18.2.1

7. THREAD TYPE: UNC (Coarse)