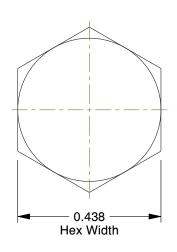

3.41

COMPONENT

Hex Head Cap Screw

2CA52

HHCS, 1/4-20x7/8, Steel, Gr 5, ZP, PK100

SHEET 1 of 1

UNIT

INCH