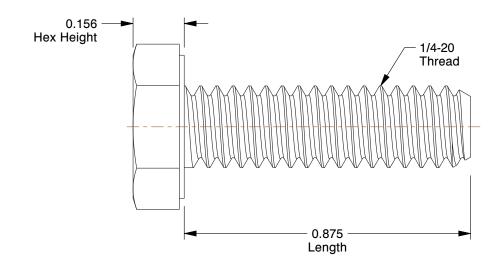

## NOTES:

1. HEAD TYPE: Hex 2. MATERIAL: Steel 3. FINISH: Zinc Plated

4. THREAD STYLE: Fully Threaded 5. SCREW GRADE/CLASS: Grade 5

6. SCREW INDUSTRY STANDARDS: ASME B18.2.1

7. THREAD TYPE: UNC (Coarse)

100 Grainger Parkway, Lake Forest, Illinois 60045-5201 1-(800) GRAINGER, 1-(800) 472-4643, (847) 535-1000 www.grainger.com

3.41

COMPONENT

Hex Head Cap Screw

2CA52

HHCS, 1/4-20x7/8, Steel, Gr 5, ZP, PK100

SHEET 1 of 1

UNIT

INCH