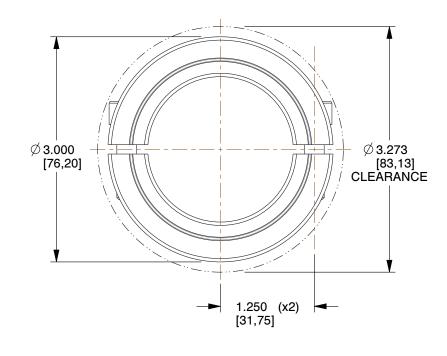

COMPONENT

## **NOTES:**

1. Conflict Minerals, RoHS2 and REACH compliant

2. Weight: 0.74 lbs

3. Material: 1215 Carbon Steel

4. Black Oxide

5. MPN: Ruland SP-31-F

6. All Drawing Dimensions are in Inches [in mm]

100 Grainger Parkway, Lake Forest, Illinois 60045-5201 1-(800) GRAINGER, 1-(800) 472-4643, (847) 535-1000 www.grainger.com This file and any associated information and specifications are provided for reference and evaluation purposes only, and is subject to change without notice. Grainger makes no representations, warranties or guarantees as to the appropriateness, accuracy, completeness, or suitability for any purpose, of the file, information or specifications. You are solely responsible for the use of the file, information or specifications.