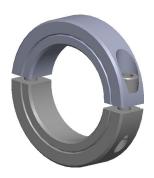

## \_\_\_\_I

UNIT INCH SHEET

1 of 1

**Shaft Collars** 

Shaft Collar, Clamp, 2Pc, 1-15/16 In, Steel

**2APT5**