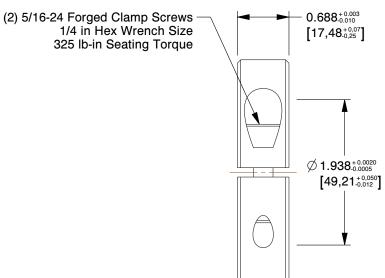

COMPONENT

## **NOTES:**

1. Conflict Minerals, RoHS2 and REACH compliant

2. Weight: 0.74 lbs

3. Material: 1215 Carbon Steel

4. Black Oxide

5. MPN: Ruland SP-31-F

6. All Drawing Dimensions are in Inches [in mm]

100 Grainger Parkway, Lake Forest, Illinois 60045-5201 1-(800) GRAINGER, 1-(800) 472-4643, (847) 535-1000 www.grainger.com This file and any associated information and specifications are provided for reference and evaluation purposes only, and is subject to change without notice. Grainger makes no representations, warranties or guarantees as to the appropriateness, accuracy, completeness, or suitability for any purpose, of the file, information or specifications. You are solely responsible for the use of the file, information or specifications.