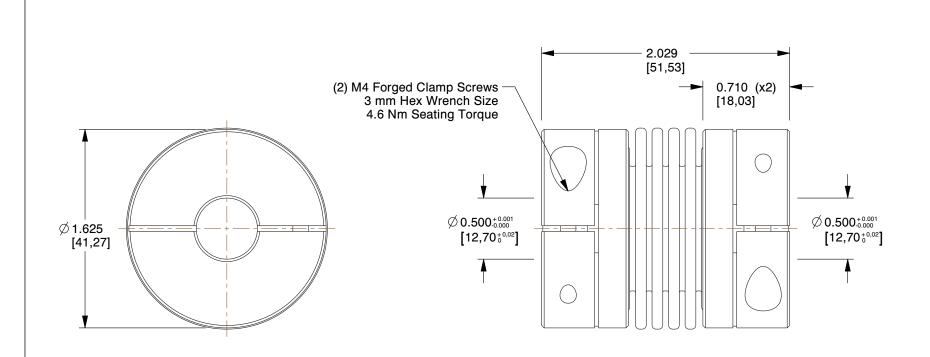

1. Conflict Minerals, RoHS2 and REACH compliant

2. Weight: 0.305 lbs

3. Material: 2024-T351 Aluminum Hubs, 321 Stainless Steel Bellows

4. Type II Sulfuric Black Anodized 5. MPN: Ruland BC26-8-8-A

6. All Drawing Dimensions are in Inches [in mm]