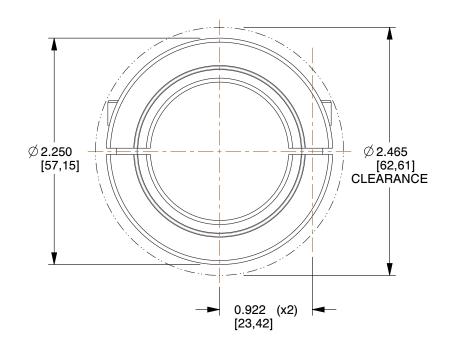

## **NOTES:**

1. Conflict Minerals, RoHS2 and REACH compliant

2. Weight: 0.37 lbs

3. Material: 1215 Carbon Steel

4. Black Oxide

5. MPN: Ruland SP-22-F

6. All Drawing Dimensions are in Inches [in mm]

100 Grainger Parkway, Lake Forest, Illinois 60045-5201 1-(800) GRAINGER, 1-(800) 472-4643, (847) 535-1000 www.grainger.com This file and any associated information and specifications are provided for reference and evaluation purposes only, and is subject to change without notice. Grainger makes no representations, warranties or guarantees as to the appropriateness, accuracy, completeness, or suitability for any purpose, of the file, information or specifications. You are solely responsible for the use of the file, information or specifications.