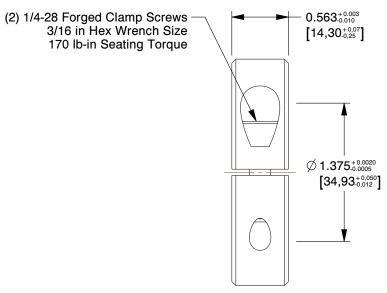

## **NOTES:**

1. Conflict Minerals, RoHS2 and REACH compliant

2. Weight: 0.37 lbs

3. Material: 1215 Carbon Steel

4. Black Oxide

5. MPN: Ruland SP-22-F

6. All Drawing Dimensions are in Inches [in mm]

100 Grainger Parkway, Lake Forest, Illinois 60045-5201 1-(800) GRAINGER, 1-(800) 472-4643, (847) 535-1000 www.grainger.com This file and any associated information and specifications are provided for reference and evaluation purposes only, and is subject to change without notice. Grainger makes no representations, warranties or guarantees as to the appropriateness, accuracy, completeness, or suitability for any purpose, of the file, information or specifications. You are solely responsible for the use of the file, information or specifications.