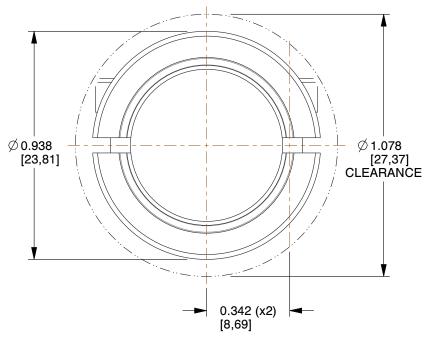

(2) #10-32 Forged Clamp Screws 5/32 in Hex Wrench Size 76 lb-in Seating Torque

COMPONENT