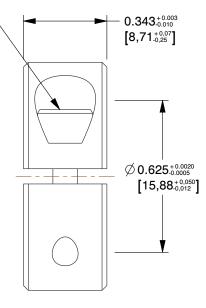

(2) #10-32 Forged Clamp Screws 5/32 in Hex Wrench Size 76 lb-in Seating Torque

COMPONENT