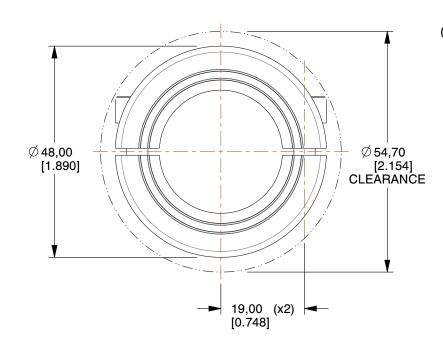

## **NOTES:**

1. Conflict Minerals, RoHS2 and REACH compliant

2. Weight: 0.31 lbs

3. Material: 1215 Carbon Steel

4. Black Oxide

5. MPN: Ruland MSP-28-F

6. All Drawing Dimensions are in MM [mm in]

100 Grainger Parkway, Lake Forest, Illinois 60045-5201 1-(800) GRAINGER, 1-(800) 472-4643, (847) 535-1000 www.grainger.com This file and any associated information and specifications are provided for reference and evaluation purposes only, and is subject to change without notice. Grainger makes no representations, warranties or guarantees as to the appropriateness, accuracy, completeness, or suitability for any purpose, of the file, information or specifications.

## 2AMW7

Shaft Collar, Clamp, 2Pc, 28mm, Steel

MM SHEET

UNIT

1 of 1