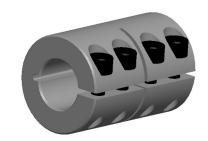

1.19

| 201 | NIQ |
|-----|-----|

Coupling, One Piece, Bore Dia 3/4 x 5/8 In

|   | - 3    |  |
|---|--------|--|
|   | UNIT   |  |
|   | INCH   |  |
|   | SHEET  |  |
| 1 | 1 of 1 |  |

Rigid Shaft Coupling