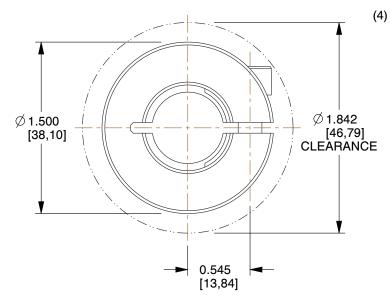

1. Conflict Minerals, RoHS2 and REACH compliant

2. Weight: 0.834 lbs

3. Material: 303 Stainless Steel

4. Bright Finish

5. MPN: Ruland CLX-12-10-SS

6. All Drawing Dimensions are in Inches [in mm]

COMPONENT

|    | 7 73 |     |
|----|------|-----|
| GK | AIR  | CER |
|    |      |     |

1.19

| 201 | NIQ |
|-----|-----|

Coupling, One Piece, Bore Dia 3/4 x 5/8 In

|   | - 3    |  |
|---|--------|--|
|   | UNIT   |  |
|   | INCH   |  |
|   | SHEET  |  |
| 1 | 1 of 1 |  |

Rigid Shaft Coupling