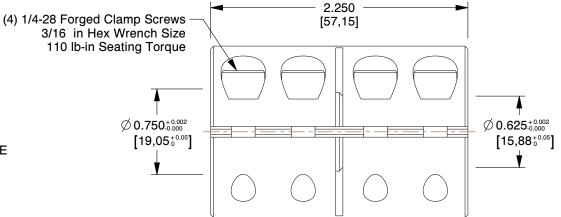

1. Conflict Minerals, RoHS2 and REACH compliant

2. Weight: 0.834 lbs

3. Material: 303 Stainless Steel

4. Bright Finish

5. MPN: Ruland CLX-12-10-SS

6. All Drawing Dimensions are in Inches [in mm]

COMPONENT

|    | 7 73 |     |
|----|------|-----|
| GK | AIR  | CER |
|    |      |     |