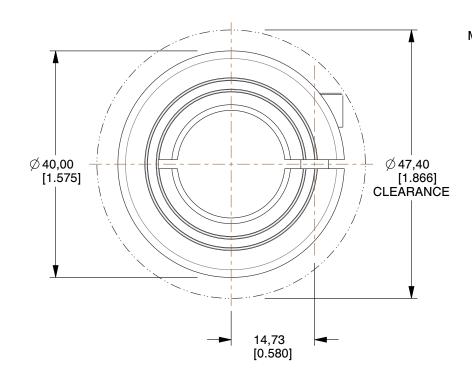

1. Conflict Minerals, RoHS2 and REACH compliant

2. Weight: 0.25 lbs

3. Material: 303 Stainless Steel

4. Bright Finish

5. MPN : Ruland MCL-20-SS

6. All Drawing Dimensions are in MM [mm in]

100 Grainger Parkway, Lake Forest, Illinois 60045-5201 1-(800) GRAINGER, 1-(800) 472-4643, (847) 535-1000 www.grainger.com This file and any associated information and specifications are provided for reference and evaluation purposes only, and is subject to change without notice. Grainger makes no representations, warranties or guarantees as to the appropriateness, accuracy, completeness, or suitability for any purpose, of the file, information or specifications. You are solely responsible for the use of the file, information or specifications.