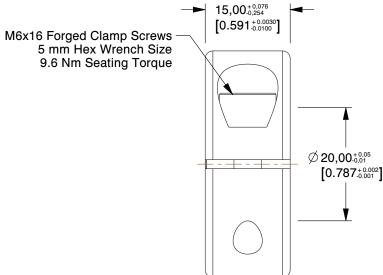

1. Conflict Minerals, RoHS2 and REACH compliant

2. Weight: 0.25 lbs

3. Material: 303 Stainless Steel

4. Bright Finish

5. MPN : Ruland MCL-20-SS

6. All Drawing Dimensions are in MM [mm in]

100 Grainger Parkway, Lake Forest, Illinois 60045-5201 1-(800) GRAINGER, 1-(800) 472-4643, (847) 535-1000 www.grainger.com This file and any associated information and specifications are provided for reference and evaluation purposes only, and is subject to change without notice. Grainger makes no representations, warranties or guarantees as to the appropriateness, accuracy, completeness, or suitability for any purpose, of the file, information or specifications. You are solely responsible for the use of the file, information or specifications.