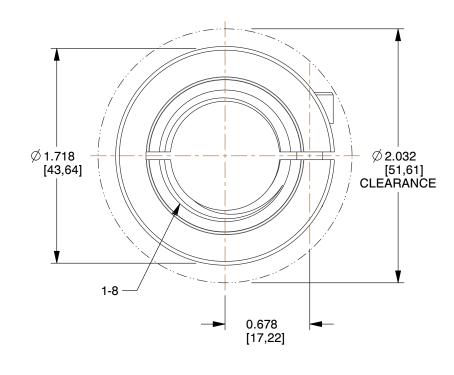

1/4-28 Forged Clamp Screws
3/16 in Hex Wrench Size
170 lb-in Seating Torque

## **NOTES:**

1. Conflict Minerals, RoHS2 and REACH compliant

2. Weight: 0.21 lbs

3. Material: 1215 Carbon Steel

4. Black Oxide

5. MPN: Ruland TCL-16-8-F

6. All Drawing Dimensions are in Inches [in mm]

100 Grainger Parkway, Lake Forest, Illinois 60045-5201 1-(800) GRAINGER, 1-(800) 472-4643, (847) 535-1000 www.grainger.com This file and any associated information and specifications are provided for reference and evaluation purposes only, and is subject to change without notice. Grainger makes no representations, warranties or guarantees as to the appropriateness, accuracy, completeness, or suitability for any purpose, of the file, information or specifications. You are solely responsible for the use of the file, information or specifications.

1.30

COMPONENT

Shaft Collars

2AKY5

Shaft Collar, Threaded, 1Pc, 1-8 In, Steel

INCH

UNIT

1 of 1