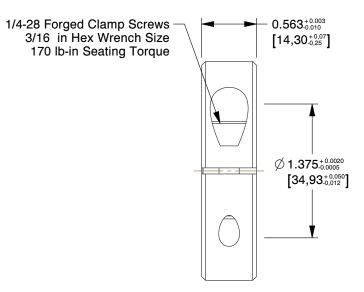

COMPONENT

## **NOTES:**

1. Conflict Minerals, RoHS2 and REACH compliant

2. Weight: 0.37 lbs

3. Material: 1215 Carbon Steel

4. Black Oxide

5. MPN: Ruland CL-22-F

6. All Drawing Dimensions are in Inches [in mm]



100 Grainger Parkway, Lake Forest, Illinois 60045-5201 1-(800) GRAINGER, 1-(800) 472-4643, (847) 535-1000 www.grainger.com This file and any associated information and specifications are provided for reference and evaluation purposes only, and is subject to change without notice. Grainger makes no representations, warranties or guarantees as to the appropriateness, accuracy, completeness, or suitability for any purpose, of the file, information or specifications. You are solely responsible for the use of the file, information or specifications.

This drawing is the prope