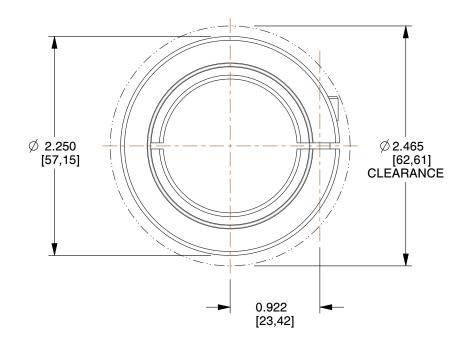

COMPONENT

## **NOTES:**

1. Conflict Minerals, RoHS2 and REACH compliant

2. Weight: 0.37 lbs

3. Material: 1215 Carbon Steel

4. Black Oxide

5. MPN: Ruland CL-22-F

6. All Drawing Dimensions are in Inches [in mm]



100 Grainger Parkway, Lake Forest, Illinois 60045-5201 1-(800) GRAINGER, 1-(800) 472-4643, (847) 535-1000 www.grainger.com This file and any associated information and specifications are provided for reference and evaluation purposes only, and is subject to change without notice. Grainger makes no representations, warranties or guarantees as to the appropriateness, accuracy, completeness, or suitability for any purpose, of the file, information or specifications. You are solely responsible for the use of the file, information or specifications.

This drawing is the pro