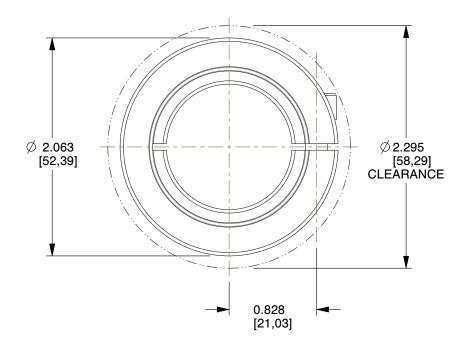

## **NOTES:**

1. Conflict Minerals, RoHS2 and REACH compliant

2. Weight: 0.29 lbs

3. Material: 1215 Carbon Steel

4. Black Oxide

5. MPN: Ruland CL-19-F

6. All Drawing Dimensions are in Inches [in mm]

100 Grainger Parkway, Lake Forest, Illinois 60045-5201 1-(800) GRAINGER, 1-(800) 472-4643, (847) 535-1000 www.grainger.com This file and any associated information and specifications are provided for reference and evaluation purposes only, and is subject to change without notice. Grainger makes no representations, warranties or guarantees as to the appropriateness, accuracy, completeness, or suitability for any purpose, of the file, information or specifications. You are solely responsible for the use of the file, information or specifications.