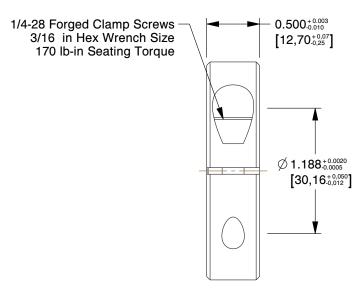

## **NOTES:**

1. Conflict Minerals, RoHS2 and REACH compliant

2. Weight: 0.29 lbs

3. Material: 1215 Carbon Steel

4. Black Oxide

5. MPN: Ruland CL-19-F

6. All Drawing Dimensions are in Inches [in mm]

100 Grainger Parkway, Lake Forest, Illinois 60045-5201 1-(800) GRAINGER, 1-(800) 472-4643, (847) 535-1000 www.grainger.com This file and any associated information and specifications are provided for reference and evaluation purposes only, and is subject to change without notice. Grainger makes no representations, warranties or guarantees as to the appropriateness, accuracy, completeness, or suitability for any purpose, of the file, information or specifications. You are solely responsible for the use of the file, information or specifications.