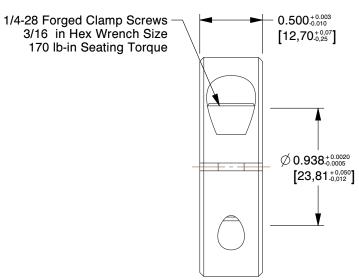

## **NOTES:**

1. Conflict Minerals, RoHS2 and REACH compliant

2. Weight: 0.22 lbs

3. Material: 1215 Carbon Steel

4. Black Oxide

5. MPN: Ruland CL-15-F

6. All Drawing Dimensions are in Inches [in mm]

100 Grainger Parkway, Lake Forest, Illinois 60045-5201 1-(800) GRAINGER, 1-(800) 472-4643, (847) 535-1000 www.grainger.com This file and any associated information and specifications are provided for reference and evaluation purposes only, and is subject to change without notice. Grainger makes no representations, warranties or guarantees as to the appropriateness, accuracy, completeness, or suitability for any purpose, of the file, information or specifications. You are solely responsible for the use of the file, information or specifications.