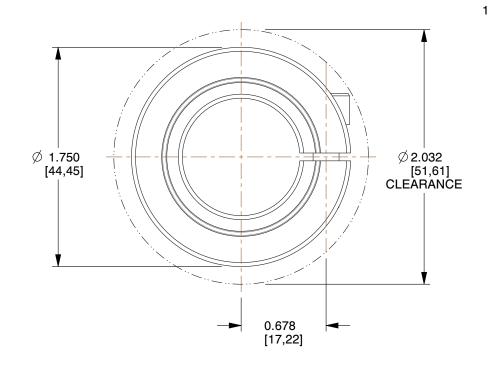

## **NOTES:**

1. Conflict Minerals, RoHS2 and REACH compliant

2. Weight: 0.22 lbs

3. Material: 1215 Carbon Steel

4. Black Oxide

5. MPN: Ruland CL-15-F

6. All Drawing Dimensions are in Inches [in mm]

100 Grainger Parkway, Lake Forest, Illinois 60045-5201 1-(800) GRAINGER, 1-(800) 472-4643, (847) 535-1000 www.grainger.com This file and any associated information and specifications are provided for reference and evaluation purposes only, and is subject to change without notice. Grainger makes no representations, warranties or guarantees as to the appropriateness, accuracy, completeness, or suitability for any purpose, of the file, information or specifications. You are solely responsible for the use of the file, information or specifications.