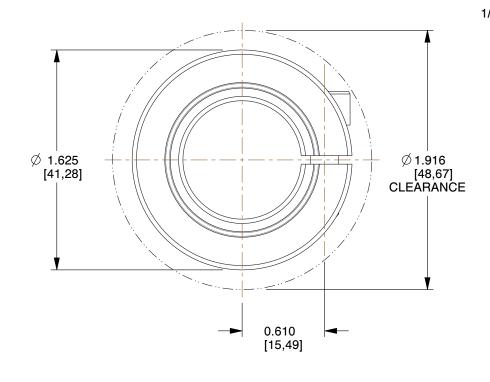

COMPONENT

## **NOTES:**

1. Conflict Minerals, RoHS2 and REACH compliant

2. Weight: 0.19 lbs

3. Material: 303 Stainless Steel

4. Bright Finish

5. MPN: Ruland CL-14-SS

6. All Drawing Dimensions are in Inches [in mm]



100 Grainger Parkway, Lake Forest, Illinois 60045-5201 1-(800) GRAINGER, 1-(800) 472-4643, (847) 535-1000 www.grainger.com This file and any associated information and specifications are provided for reference and evaluation purposes only, and is subject to change without notice. Grainger makes no representations, warranties or guarantees as to the appropriateness, accuracy, completeness, or suitability for any purpose, of the file, information or specifications. You are solely responsible for the use of the file, information or specifications.

This drawing is th