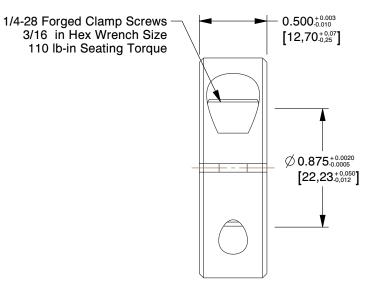

COMPONENT

## **NOTES:**

1. Conflict Minerals, RoHS2 and REACH compliant

2. Weight: 0.19 lbs

3. Material: 303 Stainless Steel

4. Bright Finish

5. MPN: Ruland CL-14-SS

6. All Drawing Dimensions are in Inches [in mm]



100 Grainger Parkway, Lake Forest, Illinois 60045-5201 1-(800) GRAINGER, 1-(800) 472-4643, (847) 535-1000 www.grainger.com This file and any associated information and specifications are provided for reference and evaluation purposes only, and is subject to change without notice. Grainger makes no representations, warranties or guarantees as to the appropriateness, accuracy, completeness, or suitability for any purpose, of the file, information or specifications. You are solely responsible for the use of the file, information or specifications.

This drawing is the