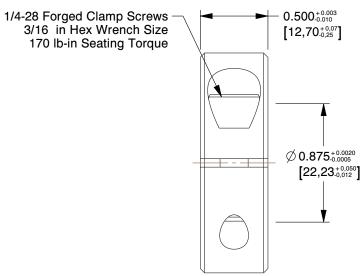

COMPONENT

## **NOTES:**

1. Conflict Minerals, RoHS2 and REACH compliant

2. Weight: 0.19 lbs

3. Material: 1215 Carbon Steel

4. Black Oxide

5. MPN: Ruland CL-14-F

6. All Drawing Dimensions are in Inches [in mm]



100 Grainger Parkway, Lake Forest, Illinois 60045-5201 1-(800) GRAINGER, 1-(800) 472-4643, (847) 535-1000 www.grainger.com This file and any associated information and specifications are provided for reference and evaluation purposes only, and is subject to change without notice. Grainger makes no representations, warranties or guarantees as to the appropriateness, accuracy, completeness, or suitability for any purpose, of the file, information or specifications. You are solely responsible for the use of the file, information or specifications.

This drawing is the prope