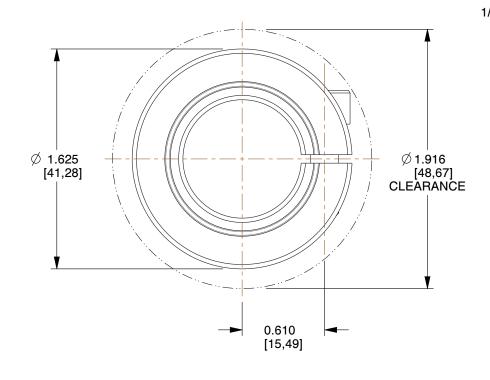

COMPONENT

## **NOTES:**

1. Conflict Minerals, RoHS2 and REACH compliant

2. Weight: 0.19 lbs

3. Material: 1215 Carbon Steel

4. Black Oxide

5. MPN: Ruland CL-14-F

6. All Drawing Dimensions are in Inches [in mm]



100 Grainger Parkway, Lake Forest, Illinois 60045-5201 1-(800) GRAINGER, 1-(800) 472-4643, (847) 535-1000 www.grainger.com This file and any associated information and specifications are provided for reference and evaluation purposes only, and is subject to change without notice. Grainger makes no representations, warranties or guarantees as to the appropriateness, accuracy, completeness, or suitability for any purpose, of the file, information or specifications. You are solely responsible for the use of the file, information or specifications.

This drawing is the pro