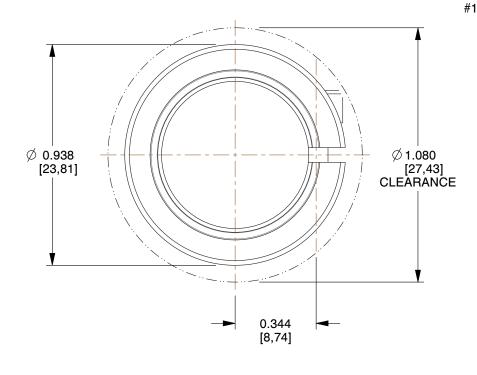

COMPONENT

## **NOTES:**

1. Conflict Minerals, RoHS2 and REACH compliant

2. Weight: 0.12 lbs

3. Material: 303 Stainless Steel

4. Bright Finish

5. MPN: Ruland CL-10-SS

6. All Drawing Dimensions are in Inches [in mm]

100 Grainger Parkway, Lake Forest, Illinois 60045-5201 1-(800) GRAINGER, 1-(800) 472-4643, (847) 535-1000 www.grainger.com This file and any associated information and specifications are provided for reference and evaluation purposes only, and is subject to change without notice. Grainger makes no representations, warranties or guarantees as to the appropriateness, accuracy, completeness, or suitability for any purpose, of the file, information or specifications. You are solely responsible for the use of the file, information or specifications.

2.45

Shaft Collar, Clamp, 1Pc, 5/8 In, 303 SS

| Shaft Collars |        |
|---------------|--------|
|               | UNIT   |
|               | INCH   |
| n, 303 SS     | SHEET  |
|               | 1 of 1 |