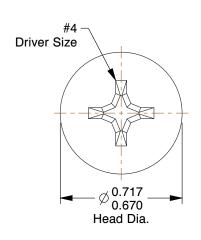

## **NOTES:**

1. HEAD TYPE: Flat

2. MATERIAL: 18-8 (304) Stainless Steel

3. FINISH: Plain

4. DRIVE TYPE: Phillips

5. MEETS/EXCEEDS: ANSI/ASME B18.6.3

100 Grainger Parkway, Lake Forest, Illinois 60045-5201 1-(800) GRAINGER, 1-(800) 472-4643, (847) 535-1000 www.grainger.com This file and any associated information and specifications are provided for reference and evaluation purposes only, and is subject to change without notice. Grainger makes no representations, warranties or guarantees as to the appropriateness, accuracy, completeness, or suitability for any purpose, of the file, information or specifications.