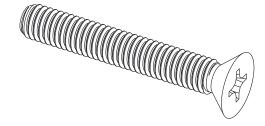

## **NOTES:**

1. HEAD TYPE: Flat

2. MATERIAL: 18-8 (304) Stainless Steel

3. FINISH: Plain

4. DRIVE TYPE: Phillips

5. MEETS/EXCEEDS: ANSI/ASME B18.6.3

100 Grainger Parkway, Lake Forest, Illinois 60045-5201 1-(800) GRAINGER, 1-(800) 472-4643, (847) 535-1000 www.grainger.com This file and any associated information and specifications are provided for reference and evaluation purposes only, and is subject to change without notice. Grainger makes no representations, warranties or guarantees as to the appropriateness, accuracy, completeness, or suitability for any purpose, of the file, information or specifications.

SCALE

1.77

COMPONENT

Machine Screw

2AE90

Machine Screw, 3/8-16, 2 1/2 L, PK10

SHEET

UNIT