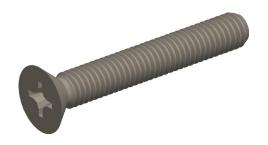

## **NOTES:**

1. HEAD TYPE: Flat

2. MATERIAL: 18-8 (304) Stainless Steel

3. FINISH: Plain

4. DRIVE TYPE: Phillips

5. MEETS/EXCEEDS: ANSI/ASME B18.6.3

100 Grainger Parkway, Lake Forest, Illinois 60045-5201 1-(800) GRAINGER, 1-(800) 472-4643, (847) 535-1000 www.grainger.com This file and any associated information and specifications are provided for reference and evaluation purposes only, and is subject to change without notice. Grainger makes no representations, warranties or guarantees as to the appropriateness, accuracy, completeness, or suitability for any purpose, of the file, information or specifications.

SCALE

1.77

COMPONENT

Machine Screw

2AE90

Machine Screw, 3/8-16, 2 1/2 L, PK10

SHEET

UNIT