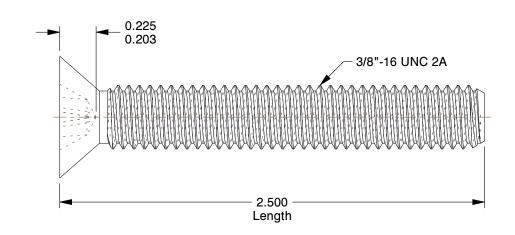

## **NOTES:**

1. HEAD TYPE: Flat

2. MATERIAL: 18-8 (304) Stainless Steel

3. FINISH: Plain

4. DRIVE TYPE: Phillips

5. MEETS/EXCEEDS: ANSI/ASME B18.6.3

100 Grainger Parkway, Lake Forest, Illinois 60045-5201 1-(800) GRAINGER, 1-(800) 472-4643, (847) 535-1000 www.grainger.com This file and any associated information and specifications are provided for reference and evaluation purposes only, and is subject to change without notice. Grainger makes no representations, warranties or guarantees as to the appropriateness, accuracy, completeness, or suitability for any purpose, of the file, information or specifications.

SCALE

1.77

COMPONENT

Machine Screw

2AE90

Machine Screw, 3/8-16, 2 1/2 L, PK10

SHEET

UNIT