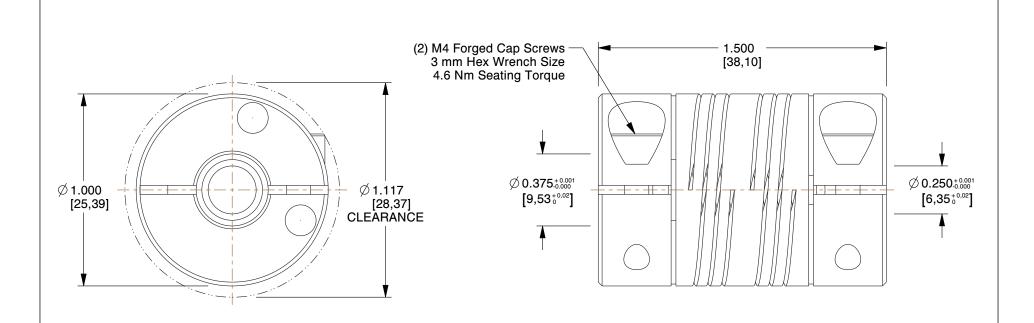

## **NOTES:**

1. Conflict Minerals, RoHS2 and REACH compliant

2. Weight: 0.176 lbs

3. Material: 7075-T651 Aluminum

4. Bright Finish

5. MPN: Ruland FCR16-6-4-A

6. All Drawing Dimensions are in Inches [in mm]

COMPONENT Motion Control Couplings UNIT GRAINGER. It contains confidential, **2ADB4** INCH GRAINGER property. Do not disclose SHEET as authorized by GRAINGER. Coupling, 6 Beam Clamp, Bore 3/8 x 1/4 In SCALE 2.00