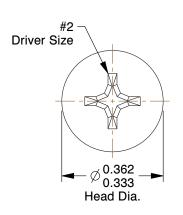

## **NOTES:**

1. HEAD TYPE: Flat

2. MATERIAL: 18-8 (304) Stainless Steel

3. FINISH: Plain

4. DRIVE TYPE: Phillips

5. MEETS/EXCEEDS: ANSI/ASME B18.6.3

100 Grainger Parkway, Lake Forest, Illinois 60045-5201 1-(800) GRAINGER, 1-(800) 472-4643, (847) 535-1000 www.grainger.com This file and any associated information and specifications are provided for reference and evaluation purposes only, and is subject to change without notice. Grainger makes no representations, warranties or guarantees as to the appropriateness, accuracy, completeness, or suitability for any purpose, of the file, information or specifications. You are solely responsible for the use of the file, information or specifications.