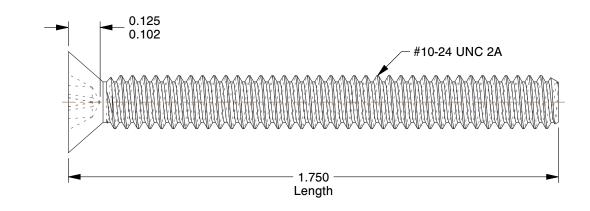

## **NOTES:**

1. HEAD TYPE: Flat

2. MATERIAL: 18-8 (304) Stainless Steel

3. FINISH: Plain

4. DRIVE TYPE: Phillips

5. MEETS/EXCEEDS: ANSI/ASME B18.6.3

100 Grainger Parkway, Lake Forest, Illinois 60045-5201 1-(800) GRAINGER, 1-(800) 472-4643, (847) 535-1000 www.grainger.com This file and any associated information and specifications are provided for reference and evaluation purposes only, and is subject to change without notice. Grainger makes no representations, warranties or guarantees as to the appropriateness, accuracy, completeness, or suitability for any purpose, of the file, information or specifications. You are solely responsible for the use of the file, information or specifications.

2.92

COMPONENT

Machine Screw

2AB75

Mach Scr, Flat, 10-24x1 3/4 L, Pk100

SHEET 1 of 1

UNIT

INCH