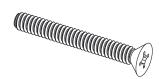

## **NOTES:**

1. HEAD TYPE: Flat

2. MATERIAL: 18-8 (304) Stainless Steel

3. FINISH: Plain

4. DRIVE TYPE: Phillips

5. MEETS/EXCEEDS: ANSI/ASME B18.6.3

100 Grainger Parkway, Lake Forest, Illinois 60045-5201 1-(800) GRAINGER, 1-(800) 472-4643, (847) 535-1000 www.grainger.com This file and any associated information and specifications are provided for reference and evaluation purposes only, and is subject to change without notice. Grainger makes no representations, warranties or guarantees as to the appropriateness, accuracy, completeness, or suitability for any purpose, of the file, information or specifications. You are solely responsible for the use of the file, information or specifications.

3.19

COMPONENT

Machine Screw

2AB73

Mach Scr, Flat, 10-24x1 1/2 L, Pk100

SHEET 1 of 1

UNIT

INCH