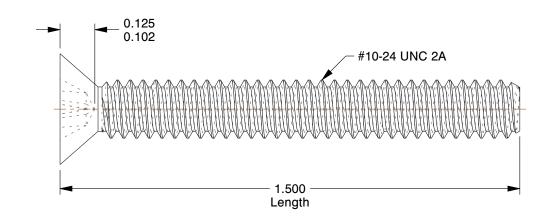

## **NOTES:**

1. HEAD TYPE: Flat

2. MATERIAL: 18-8 (304) Stainless Steel

3. FINISH: Plain

4. DRIVE TYPE: Phillips

5. MEETS/EXCEEDS: ANSI/ASME B18.6.3

100 Grainger Parkway, Lake Forest, Illinois 60045-5201 1-(800) GRAINGER, 1-(800) 472-4643, (847) 535-1000 www.grainger.com This file and any associated information and specifications are provided for reference and evaluation purposes only, and is subject to change without notice. Grainger makes no representations, warranties or guarantees as to the appropriateness, accuracy, completeness, or suitability for any purpose, of the file, information or specifications. You are solely responsible for the use of the file, information or specifications.

3.19

COMPONENT

Machine Screw

2AB73

Mach Scr, Flat, 10-24x1 1/2 L, Pk100

SHEET 1 of 1

UNIT

INCH