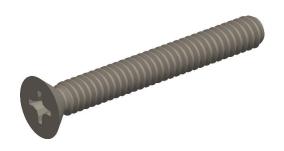

## **NOTES:**

1. HEAD TYPE: Flat

2. MATERIAL: 18-8 (304) Stainless Steel

3. FINISH: Plain

4. DRIVE TYPE: Phillips

5. MEETS/EXCEEDS: ANSI/ASME B18.6.3

100 Grainger Parkway, Lake Forest, Illinois 60045-5201 1-(800) GRAINGER, 1-(800) 472-4643, (847) 535-1000 www.grainger.com This file and any associated information and specifications are provided for reference and evaluation purposes only, and is subject to change without notice. Grainger makes no representations, warranties or guarantees as to the appropriateness, accuracy, completeness, or suitability for any purpose, of the file, information or specifications. You are solely responsible for the use of the file, information or specifications.