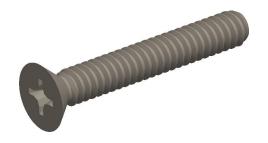

## **NOTES:**

1. HEAD TYPE: Flat

2. MATERIAL: 18-8 (304) Stainless Steel

3. FINISH: Plain

4. DRIVE TYPE: Phillips

5. MEETS/EXCEEDS: ANSI/ASME B18.6.3

100 Grainger Parkway, Lake Forest, Illinois 60045-5201 1-(800) GRAINGER, 1-(800) 472-4643, (847) 535-1000 www.grainger.com This file and any associated information and specifications are provided for reference and evaluation purposes only, and is subject to change without notice. Grainger makes no representations, warranties or guarantees as to the appropriateness, accuracy, completeness, or suitability for any purpose, of the file, information or specifications. You are solely responsible for the use of the file, information or specifications.

3.52

COMPONENT

Machine Screw

2AB71

Mach Scr, Flat, 10-24x1 1/4 L, Pk100

SHEET 1 of 1

UNIT

INCH