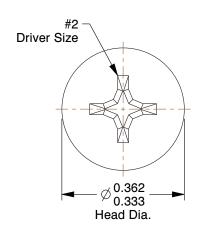

## **NOTES:**

1. HEAD TYPE: Flat

2. MATERIAL: 18-8 (304) Stainless Steel

3. FINISH: Plain

4. DRIVE TYPE: Phillips

5. MEETS/EXCEEDS: ANSI/ASME B18.6.3

100 Grainger Parkway, Lake Forest, Illinois 60045-5201 1-(800) GRAINGER, 1-(800) 472-4643, (847) 535-1000 www.grainger.com This file and any associated information and specifications are provided for reference and evaluation purposes only, and is subject to change without notice. Grainger makes no representations, warranties or guarantees as to the appropriateness, accuracy, completeness, or suitability for any purpose, of the file, information or specifications. You are solely responsible for the use of the file, information or specifications.