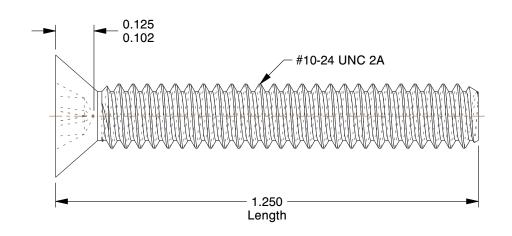

## **NOTES:**

1. HEAD TYPE: Flat

2. MATERIAL: 18-8 (304) Stainless Steel

3. FINISH: Plain

4. DRIVE TYPE: Phillips

5. MEETS/EXCEEDS: ANSI/ASME B18.6.3

100 Grainger Parkway, Lake Forest, Illinois 60045-5201 1-(800) GRAINGER, 1-(800) 472-4643, (847) 535-1000 www.grainger.com This file and any associated information and specifications are provided for reference and evaluation purposes only, and is subject to change without notice. Grainger makes no representations, warranties or guarantees as to the appropriateness, accuracy, completeness, or suitability for any purpose, of the file, information or specifications. You are solely responsible for the use of the file, information or specifications.

3.52

COMPONENT

Machine Screw

2AB71

Mach Scr, Flat, 10-24x1 1/4 L, Pk100

SHEET 1 of 1

UNIT

INCH