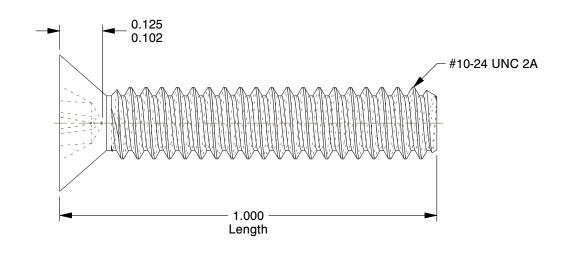

## NOTES:

1. HEAD TYPE : Flat

2. MATERIAL: 18-8 (304) Stainless Steel

3. FINISH: Plain

4. DRIVE TYPE: Phillips

5. MEETS/EXCEEDS: ANSI/ASME B18.6.3

100 Grainger Parkway, Lake Forest, Illinois 60045-5201 1-(800) GRAINGER, 1-(800) 472-4643, (847) 535-1000 www.grainger.com This file and any associated information and specifications are provided for reference and evaluation purposes only, and is subject to change without notice. Grainger makes no representations, warranties or guarantees as to the appropriateness, accuracy, completeness, or suitability for any purpose, of the file, information or specifications. You are solely responsible for the use of the file, information or specifications.