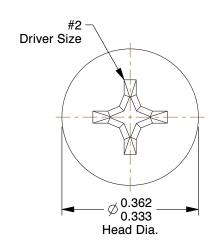

## NOTES:

1. HEAD TYPE : Flat

2. MATERIAL: 18-8 (304) Stainless Steel

3. FINISH: Plain

4. DRIVE TYPE: Phillips

5. MEETS/EXCEEDS: ANSI/ASME B18.6.3

100 Grainger Parkway, Lake Forest, Illinois 60045-5201 1-(800) GRAINGER, 1-(800) 472-4643, (847) 535-1000 www.grainger.com This file and any associated information and specifications are provided for reference and evaluation purposes only, and is subject to change without notice. Grainger makes no representations, warranties or guarantees as to the appropriateness, accuracy, completeness, or suitability for any purpose, of the file, information or specifications. You are solely responsible for the use of the file, information or specifications.