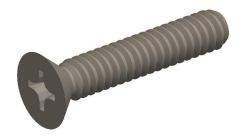

## NOTES:

1. HEAD TYPE : Flat

2. MATERIAL: 18-8 (304) Stainless Steel

3. FINISH: Plain

4. DRIVE TYPE: Phillips

5. MEETS/EXCEEDS: ANSI/ASME B18.6.3

100 Grainger Parkway, Lake Forest, Illinois 60045-5201 1-(800) GRAINGER, 1-(800) 472-4643, (847) 535-1000 www.grainger.com This file and any associated information and specifications are provided for reference and evaluation purposes only, and is subject to change without notice. Grainger makes no representations, warranties or guarantees as to the appropriateness, accuracy, completeness, or suitability for any purpose, of the file, information or specifications. You are solely responsible for the use of the file, information or specifications.