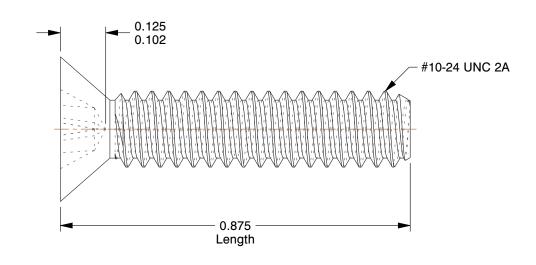

## **NOTES:**

1. HEAD TYPE: Flat

2. MATERIAL: 18-8 (304) Stainless Steel

3. FINISH: Plain

4. DRIVE TYPE: Phillips

5. MEETS/EXCEEDS: ANSI/ASME B18.6.3

100 Grainger Parkway, Lake Forest, Illinois 60045-5201 1-(800) GRAINGER, 1-(800) 472-4643, (847) 535-1000 www.grainger.com This file and any associated information and specifications are provided for reference and evaluation purposes only, and is subject to change without notice. Grainger makes no representations, warranties or guarantees as to the appropriateness, accuracy, completeness, or suitability for any purpose, of the file, information or specifications. You are solely responsible for the use of the file, information or specifications.

## COMPONENT

Machine Screw

## 2AB67

Mach Scr, Flat, SS, 10-24x7/8 L, Pk100

SHEET 1 of 1

UNIT

INCH