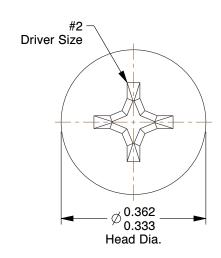

## **NOTES:**

1. HEAD TYPE: Flat

2. MATERIAL: 18-8 (304) Stainless Steel

3. FINISH: Plain

4. DRIVE TYPE: Phillips

5. MEETS/EXCEEDS: ANSI/ASME B18.6.3

100 Grainger Parkway, Lake Forest, Illinois 60045-5201 1-(800) GRAINGER, 1-(800) 472-4643, (847) 535-1000 www.grainger.com This file and any associated information and specifications are provided for reference and evaluation purposes only, and is subject to change without notice. Grainger makes no representations, warranties or guarantees as to the appropriateness, accuracy, completeness, or suitability for any purpose, of the file, information or specifications. You are solely responsible for the use of the file, information or specifications.

## COMPONENT

Machine Screw

## 2AB67

Mach Scr, Flat, SS, 10-24x7/8 L, Pk100

SHEET 1 of 1

UNIT

INCH