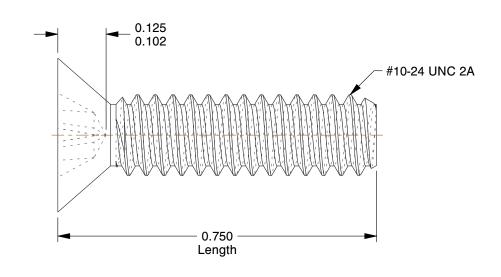

## **NOTES:**

1. HEAD TYPE: Flat

2. MATERIAL: 18-8 (304) Stainless Steel

3. FINISH: Plain

4. DRIVE TYPE: Phillips

5. MEETS/EXCEEDS: ANSI/ASME B18.6.3

100 Grainger Parkway, Lake Forest, Illinois 60045-5201 1-(800) GRAINGER, 1-(800) 472-4643, (847) 535-1000 www.grainger.com This file and any associated information and specifications are provided for reference and evaluation purposes only, and is subject to change without notice. Grainger makes no representations, warranties or guarantees as to the appropriateness, accuracy, completeness, or suitability for any purpose, of the file, information or specifications.

4.43

SCALE

2AB65

COMPONENT

Mach Scr, Flat, SS, 10-24x3/4 L, Pk100

| Machine Screw |        |
|---------------|--------|
|               | UNIT   |
|               | INCH   |
| /4 L, Pk100   | SHEET  |
|               | 1 of 1 |