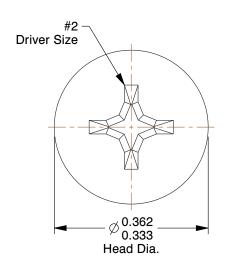

## **NOTES:**

1. HEAD TYPE: Flat

2. MATERIAL: 18-8 (304) Stainless Steel

3. FINISH: Plain

4. DRIVE TYPE: Phillips

5. MEETS/EXCEEDS: ANSI/ASME B18.6.3

100 Grainger Parkway, Lake Forest, Illinois 60045-5201 1-(800) GRAINGER, 1-(800) 472-4643, (847) 535-1000 www.grainger.com This file and any associated information and specifications are provided for reference and evaluation purposes only, and is subject to change without notice. Grainger makes no representations, warranties or guarantees as to the appropriateness, accuracy, completeness, or suitability for any purpose, of the file, information or specifications.