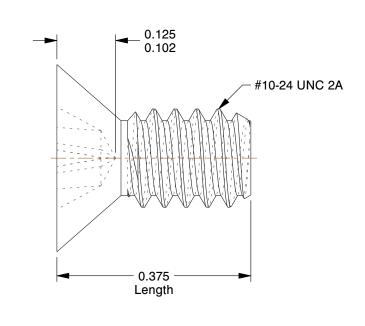

## NOTES:

1. HEAD TYPE: Flat

2. MATERIAL: 18-8 (304) Stainless Steel

3. FINISH: Plain

4. DRIVE TYPE: Phillips

5. MEETS/EXCEEDS: ANSI/ASME B18.6.3

100 Grainger Parkway, Lake Forest, Illinois 60045-5201 1-(800) GRAINGER, 1-(800) 472-4643, (847) 535-1000 www.grainger.com This file and any associated information and specifications are provided for reference and evaluation purposes only, and is subject to change without notice. Grainger makes no representations, warranties or guarantees as to the appropriateness, accuracy, completeness, or suitability for any purpose, of the file, information or specifications. You are solely responsible for the use of the file, information or specifications.

rty of idential, at is disclose xcept

5.39

COMPONENT

2AB59

Machine

Mach Scr, Flat, SS, 10-24x3/8 L, Pk100

| Screw |        |
|-------|--------|
|       | UNIT   |
|       | INCH   |
|       | SHEET  |
|       | 1 of 1 |