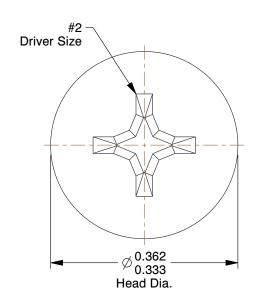

## NOTES:

1. HEAD TYPE: Flat

2. MATERIAL: 18-8 (304) Stainless Steel

3. FINISH: Plain

4. DRIVE TYPE: Phillips

5. MEETS/EXCEEDS: ANSI/ASME B18.6.3

100 Grainger Parkway, Lake Forest, Illinois 60045-5201 1-(800) GRAINGER, 1-(800) 472-4643, (847) 535-1000 www.grainger.com This file and any associated information and specifications are provided for reference and evaluation purposes only, and is subject to change without notice. Grainger makes no representations, warranties or guarantees as to the appropriateness, accuracy, completeness, or suitability for any purpose, of the file, information or specifications. You are solely responsible for the use of the file, information or specifications.