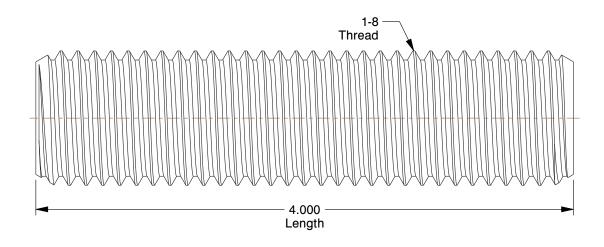

## NOTES:

1. MATERIAL : Alloy Steel

2. FINISH : Plain

3. FASTENER THREAD TYPE : UNC

4. THREAD CLASS: 2A

5. MIN. TENSILE STRENGTH (PSI): 125,000

6. ROCKWELL HARDNESS: C35 7. TEMP. RANGE (F): 1100

8. MEETS/EXCEEDS: ASTM A193

1.40

COMPONENT

Fully Threaded Stud

2AB36

Threaded Stud, B7, Plain, 1-8x4, PK4

SHEET 1 of 1

UNIT

INCH