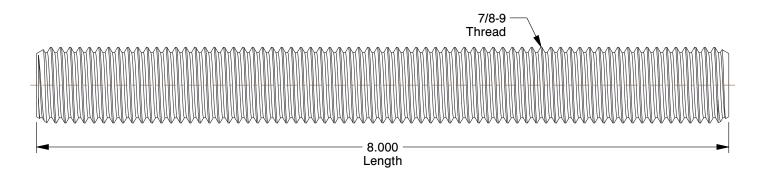

0.90

COMPONENT

Fully Threaded Stud

2AB18

Threaded Stud, B7, Plain, 7/8-9x8, PK4

INCH

UNIT

1 of 1