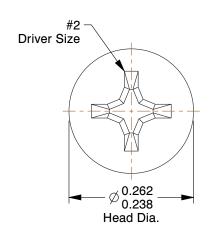

## **NOTES:**

1. HEAD TYPE: Flat

2. MATERIAL: 18-8 (304) Stainless Steel

3. FINISH: Plain

4. DRIVE TYPE: Phillips

5. MEETS/EXCEEDS: ANSI/ASME B18.6.3

100 Grainger Parkway, Lake Forest, Illinois 60045-5201 1-(800) GRAINGER, 1-(800) 472-4643, (847) 535-1000 www.grainger.com This file and any associated information and specifications are provided for reference and evaluation purposes only, and is subject to change without notice. Grainger makes no representations, warranties or guarantees as to the appropriateness, accuracy, completeness, or suitability for any purpose, of the file, information or specifications. You are solely responsible for the use of the file, information or specifications.