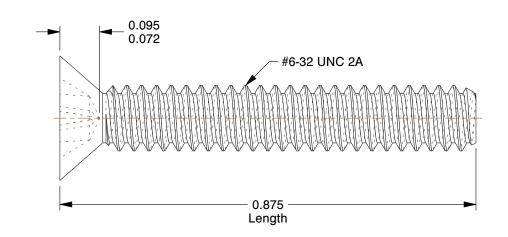

## **NOTES:**

1. HEAD TYPE: Flat

2. MATERIAL: 18-8 (304) Stainless Steel

3. FINISH: Plain

4. DRIVE TYPE: Phillips

5. MEETS/EXCEEDS: ANSI/ASME B18.6.3

100 Grainger Parkway, Lake Forest, Illinois 60045-5201 1-(800) GRAINGER, 1-(800) 472-4643, (847) 535-1000 www.grainger.com This file and any associated information and specifications are provided for reference and evaluation purposes only, and is subject to change without notice. Grainger makes no representations, warranties or guarantees as to the appropriateness, accuracy, completeness, or suitability for any purpose, of the file, information or specifications. You are solely responsible for the use of the file, information or specifications.

4.95

COMPONENT

Machine Screw

2AA96

Mach Scr, Flat, SS, 6-32x7/8 L, Pk100

1 of 1

UNIT

INCH