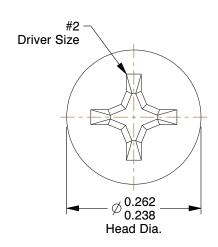

## **NOTES:**

1. HEAD TYPE: Flat

2. MATERIAL: 18-8 (304) Stainless Steel

3. FINISH: Plain

4. DRIVE TYPE: Phillips

5. MEETS/EXCEEDS: ANSI/ASME B18.6.3

100 Grainger Parkway, Lake Forest, Illinois 60045-5201 1-(800) GRAINGER, 1-(800) 472-4643, (847) 535-1000 www.grainger.com This file and any associated information and specifications are provided for reference and evaluation purposes only, and is subject to change without notice. Grainger makes no representations, warranties or guarantees as to the appropriateness, accuracy, completeness, or suitability for any purpose, of the file, information or specifications. You are solely responsible for the use of the file, information or specifications.