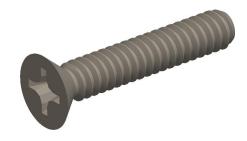

## **NOTES:**

1. HEAD TYPE: Flat

2. MATERIAL: 18-8 (304) Stainless Steel

3. FINISH: Plain

4. DRIVE TYPE: Phillips

5. MEETS/EXCEEDS: ANSI/ASME B18.6.3

100 Grainger Parkway, Lake Forest, Illinois 60045-5201 1-(800) GRAINGER, 1-(800) 472-4643, (847) 535-1000 www.grainger.com This file and any associated information and specifications are provided for reference and evaluation purposes only, and is subject to change without notice. Grainger makes no representations, warranties or guarantees as to the appropriateness, accuracy, completeness, or suitability for any purpose, of the file, information or specifications. You are solely responsible for the use of the file, information or specifications.

5.34

COMPONENT

Machine Screw

2AA94

Mach Scr, Flat, SS, 6-32x3/4 L, Pk100

SHEET 1 of 1

UNIT

INCH