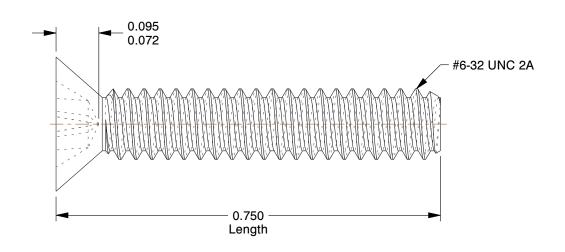

## **NOTES:**

1. HEAD TYPE: Flat

2. MATERIAL: 18-8 (304) Stainless Steel

3. FINISH: Plain

4. DRIVE TYPE: Phillips

5. MEETS/EXCEEDS: ANSI/ASME B18.6.3

100 Grainger Parkway, Lake Forest, Illinois 60045-5201 1-(800) GRAINGER, 1-(800) 472-4643, (847) 535-1000 www.grainger.com This file and any associated information and specifications are provided for reference and evaluation purposes only, and is subject to change without notice. Grainger makes no representations, warranties or guarantees as to the appropriateness, accuracy, completeness, or suitability for any purpose, of the file, information or specifications. You are solely responsible for the use of the file, information or specifications.

5.34

COMPONENT

Machine Screw

2AA94

Mach Scr, Flat, SS, 6-32x3/4 L, Pk100

SHEET 1 of 1

UNIT

INCH