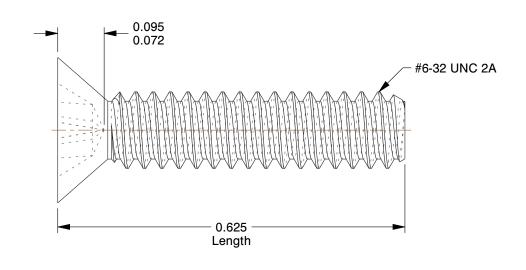

## NOTES:

1. HEAD TYPE: Flat

2. MATERIAL: 18-8 (304) Stainless Steel

3. FINISH: Plain

4. DRIVE TYPE: Phillips

5. MEETS/EXCEEDS: ANSI/ASME B18.6.3

100 Grainger Parkway, Lake Forest, Illinois 60045-5201 1-(800) GRAINGER, 1-(800) 472-4643, (847) 535-1000 www.grainger.com This file and any associated information and specifications are provided for reference and evaluation purposes only, and is subject to change without notice. Grainger makes no representations, warranties or guarantees as to the appropriateness, accuracy, completeness, or suitability for any purpose, of the file, information or specifications. You are solely responsible for the use of the file, information or specifications.

SCALE

5.79

| COMPONENT Machine Screw |     |
|-------------------------|-----|
|                         | UNI |
| 2AA92                   | INC |

Mach Scr, Flat, SS, 6-32x5/8 L, Pk100

|  | UNIT   |  |
|--|--------|--|
|  | INCH   |  |
|  | SHEET  |  |
|  | 1 of 1 |  |