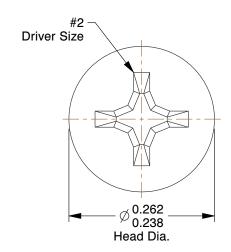

## NOTES:

1. HEAD TYPE: Flat

2. MATERIAL: 18-8 (304) Stainless Steel

3. FINISH: Plain

4. DRIVE TYPE: Phillips

5. MEETS/EXCEEDS: ANSI/ASME B18.6.3

100 Grainger Parkway, Lake Forest, Illinois 60045-5201 1-(800) GRAINGER, 1-(800) 472-4643, (847) 535-1000 www.grainger.com This file and any associated information and specifications are provided for reference and evaluation purposes only, and is subject to change without notice. Grainger makes no representations, warranties or guarantees as to the appropriateness, accuracy, completeness, or suitability for any purpose, of the file, information or specifications. You are solely responsible for the use of the file, information or specifications.