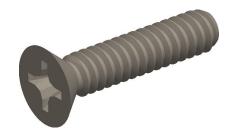

## NOTES:

1. HEAD TYPE: Flat

2. MATERIAL: 18-8 (304) Stainless Steel

3. FINISH: Plain

4. DRIVE TYPE: Phillips

5. MEETS/EXCEEDS: ANSI/ASME B18.6.3

100 Grainger Parkway, Lake Forest, Illinois 60045-5201 1-(800) GRAINGER, 1-(800) 472-4643, (847) 535-1000 www.grainger.com This file and any associated information and specifications are provided for reference and evaluation purposes only, and is subject to change without notice. Grainger makes no representations, warranties or guarantees as to the appropriateness, accuracy, completeness, or suitability for any purpose, of the file, information or specifications. You are solely responsible for the use of the file, information or specifications.

SCALE

5.79

| COMPONENT Machine Screw |     |
|-------------------------|-----|
|                         | UNI |
| 2AA92                   | INC |

Mach Scr, Flat, SS, 6-32x5/8 L, Pk100

|  | UNIT   |  |
|--|--------|--|
|  | INCH   |  |
|  | SHEET  |  |
|  | 1 of 1 |  |