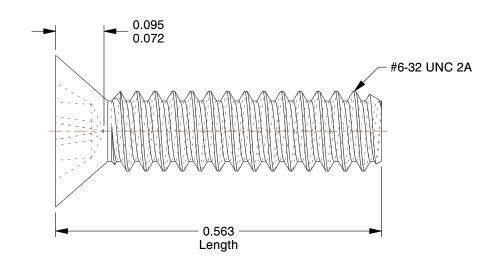

## NOTES:

1. HEAD TYPE: Flat

2. MATERIAL: 18-8 (304) Stainless Steel

3. FINISH: Plain

4. DRIVE TYPE: Phillips

5. MEETS/EXCEEDS: ANSI/ASME B18.6.3

100 Grainger Parkway, Lake Forest, Illinois 60045-5201 1-(800) GRAINGER, 1-(800) 472-4643, (847) 535-1000 www.grainger.com This file and any associated information and specifications are provided for reference and evaluation purposes only, and is subject to change without notice. Grainger makes no representations, warranties or guarantees as to the appropriateness, accuracy, completeness, or suitability for any purpose, of the file, information or specifications. You are solely responsible for the use of the file, information or specifications.

6.04

| OMPONENT | Machine Screw |  |
|----------|---------------|--|
|          |               |  |
| 2        | AA90          |  |

Mach Scr, Flat, SS, 6-32x9/16 L, Pk100

UNIT
INCH
SHEET
1 of 1