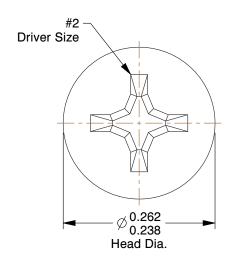

## NOTES:

1. HEAD TYPE: Flat

2. MATERIAL: 18-8 (304) Stainless Steel

3. FINISH: Plain

4. DRIVE TYPE: Phillips

5. MEETS/EXCEEDS: ANSI/ASME B18.6.3

100 Grainger Parkway, Lake Forest, Illinois 60045-5201 1-(800) GRAINGER, 1-(800) 472-4643, (847) 535-1000 www.grainger.com This file and any associated information and specifications are provided for reference and evaluation purposes only, and is subject to change without notice. Grainger makes no representations, warranties or guarantees as to the appropriateness, accuracy, completeness, or suitability for any purpose, of the file, information or specifications. You are solely responsible for the use of the file, information or specifications.