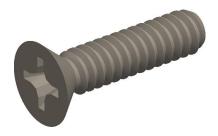

## NOTES:

1. HEAD TYPE: Flat

2. MATERIAL: 18-8 (304) Stainless Steel

3. FINISH: Plain

4. DRIVE TYPE: Phillips

5. MEETS/EXCEEDS: ANSI/ASME B18.6.3

100 Grainger Parkway, Lake Forest, Illinois 60045-5201 1-(800) GRAINGER, 1-(800) 472-4643, (847) 535-1000 www.grainger.com This file and any associated information and specifications are provided for reference and evaluation purposes only, and is subject to change without notice. Grainger makes no representations, warranties or guarantees as to the appropriateness, accuracy, completeness, or suitability for any purpose, of the file, information or specifications. You are solely responsible for the use of the file, information or specifications.