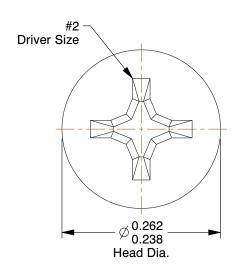

## **NOTES:**

1. HEAD TYPE: Flat

2. MATERIAL: 18-8 (304) Stainless Steel

3. FINISH: Plain

4. DRIVE TYPE: Phillips

5. MEETS/EXCEEDS: ANSI/ASME B18.6.3

| CT | 274 78 | 4 N / |   |
|----|--------|-------|---|
| GR | AL     | LAG   | 1 |
|    |        |       | - |