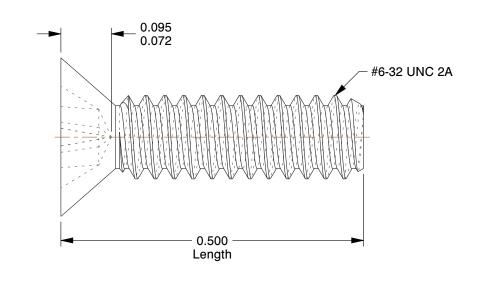

## **NOTES:**

1. HEAD TYPE: Flat

2. MATERIAL: 18-8 (304) Stainless Steel

3. FINISH: Plain

4. DRIVE TYPE: Phillips

5. MEETS/EXCEEDS: ANSI/ASME B18.6.3

| CT | 274 78 | 4 N / |   |
|----|--------|-------|---|
| GR | AL     | LAG   | 1 |
|    |        |       | - |

6.30

2AA88

COMPONENT

Mach Scr, Flat, SS, 6-32x1/2 L, Pk100

| Machine Screw |        |  |
|---------------|--------|--|
|               | UNIT   |  |
|               | INCH   |  |
|               | SHEET  |  |
| 2 L, Pk100    | 1 of 1 |  |