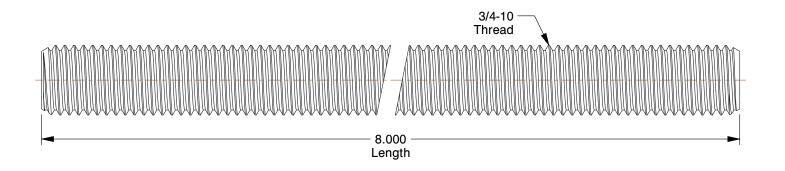

0.97

COMPONENT

Fully Threaded Stud

2AA43

Threaded Stud, B7, Plain, 3/4-10x8, PK4

SHEET

UNIT

INCH

1 of 1