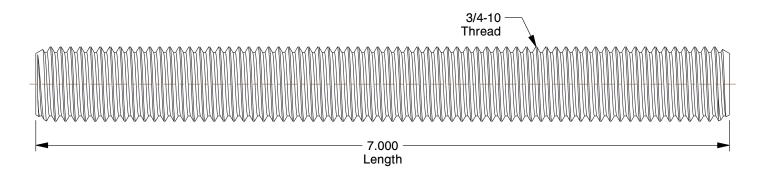

1.03

COMPONENT

Fully Threaded Stud

2AA35

Threaded Stud, B7, Plain, 3/4-10x7, PK4

INCH

UNIT

1 of 1