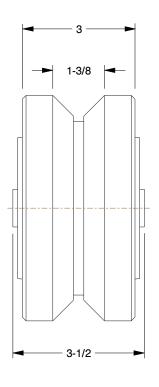

0.15

COMPONENT

V-Groove Track Wheel

29XU91

V-Groove Track Wheel: 6 in Wheel Dia., 3 in Wheel Wd, 7000 lb INCH
SHEET

1 of 1