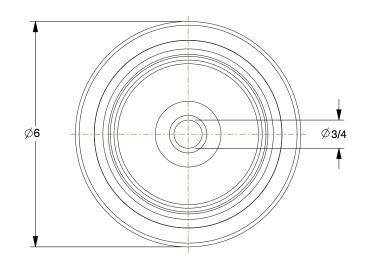

0.15

COMPONENT

V-Groove Track Wheel

29XU91

V-Groove Track Wheel: 6 in Wheel Dia., 3 in Wheel Wd, 7000 lb INCH
SHEET

1 of 1