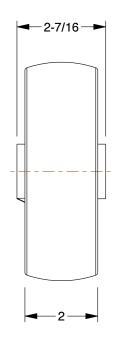

0.38

\_\_\_\_\_I

COMPONENT

Polyurethane Tread on Iron Core Wheel

29XU85

CHE

Polyurethane Tread on Iron Core Wheel: 6 in Wheel Dia., 2 in Wheel Wd, Blue

INCH SHEET