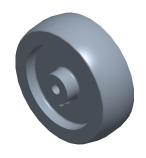

0.38

\_\_\_\_\_I

COMPONENT

Polyurethane Tread on Iron Core Wheel

29XU85

CHE

Polyurethane Tread on Iron Core Wheel: 6 in Wheel Dia., 2 in Wheel Wd, Blue

INCH SHEET