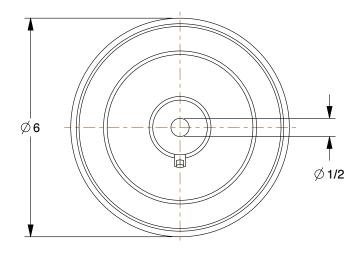

0.38

\_\_\_\_\_I

COMPONENT

Polyurethane Tread on Iron Core Wheel

29XU85

CHE

Polyurethane Tread on Iron Core Wheel: 6 in Wheel Dia., 2 in Wheel Wd, Blue

INCH SHEET