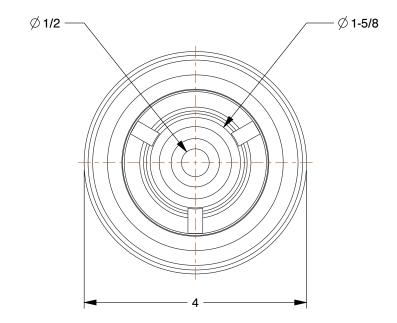

0.19

SCALE

29XU37

COMPONENT

Polyurethane Tread on Plastic Core Wheel: 4 in Wheel Dia., 2 in Wheel Wd, Blue

UNIT

Polyurethane Tread on Plastic Core

Wheel