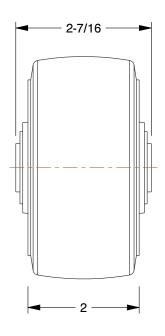

0.19

SCALE

29XU37

COMPONENT

Polyurethane Tread on Plastic Core Wheel: 4 in Wheel Dia., 2 in Wheel Wd, Blue

UNIT

Polyurethane Tread on Plastic Core

Wheel