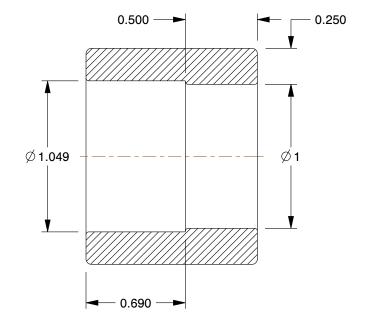

1.50

COMPONENT

Reducing Insert

29VF25

Reducing Insert: Forged Steel, 1 1/2 in x 1 in Pipe Size, Class 3000, Socket

INCH

UNIT

1 of 1