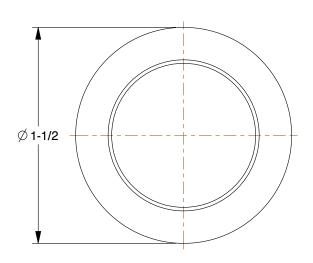

1.50

COMPONENT

Reducing Insert

29VF25

Reducing Insert: Forged Steel, 1 1/2 in x 1 in Pipe Size, Class 3000, Socket

INCH

UNIT

1 of 1