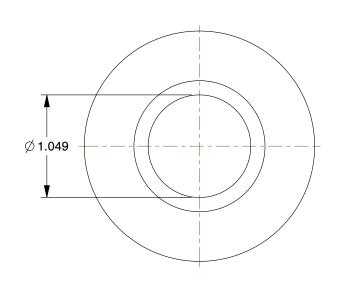

1.54

COMPONENT

**Reducing Coupling** 

29VE75

Reducing Coupling: Forged Steel, 1 1/2 in x 1 in Pipe Size, Class 3000, Socket

INCH
SHEET

1 of 1