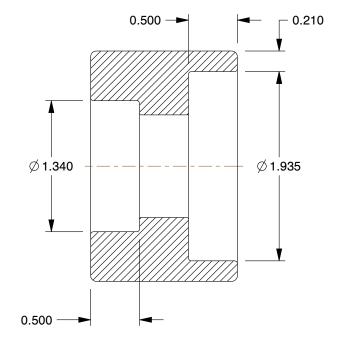

1.54

COMPONENT

**Reducing Coupling** 

29VE75

Reducing Coupling: Forged Steel, 1 1/2 in x 1 in Pipe Size, Class 3000, Socket

INCH
SHEET

1 of 1