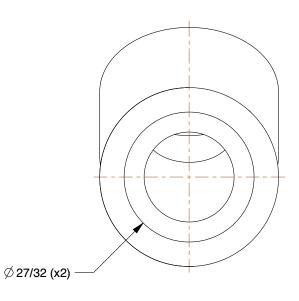

COMPONENT

45 Degree Elbow

29VE05

45 Degree Elbow: Forged Steel, 1/2 in x 1/2 in Fitting Pipe Size, Class 3000, Socket

INCH SHEET

UNIT

1 of 1