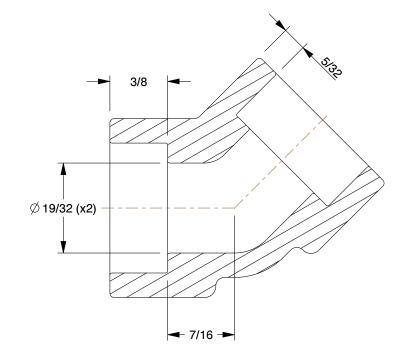

COMPONENT

45 Degree Elbow

29VE05

45 Degree Elbow: Forged Steel, 1/2 in x 1/2 in Fitting Pipe Size, Class 3000, Socket

INCH SHEET

UNIT

1 of 1