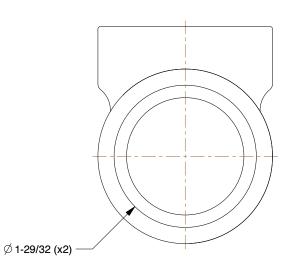

0.90

COMPONENT

90 Degree Elbow

29VD96

90 Degree Elbow: Forged Steel, 1 1/2 in x 1 1/2 in Pipe Size, Class 3000, Socket

INCH

SHEET

1 of 1