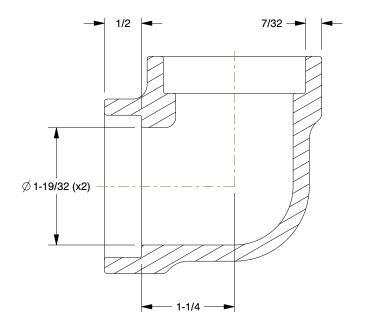

0.90

COMPONENT

90 Degree Elbow

29VD96

90 Degree Elbow: Forged Steel, 1 1/2 in x 1 1/2 in Pipe Size, Class 3000, Socket

INCH

SHEET

1 of 1