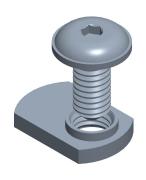

2.08

COMPONENT

**Bolt Assembly** 

29PA23

Fasteners: 15 Series, 5/16" -18 Fastener Thread Size, For 0.4 in Slot Wd, Single Offset INCH
SHEET

1 of 1