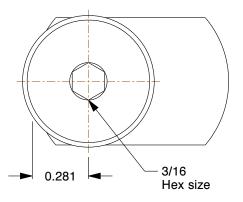

2.08

COMPONENT

**Bolt Assembly** 

29PA23

Fasteners: 15 Series, 5/16" -18 Fastener Thread Size, For 0.4 in Slot Wd, Single Offset INCH
SHEET

1 of 1