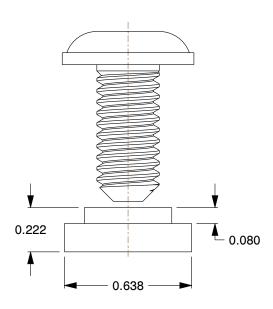

2.08

COMPONENT

**Bolt Assembly** 

29PA23

Fasteners: 15 Series, 5/16" -18 Fastener Thread Size, For 0.4 in Slot Wd, Single Offset INCH
SHEET

1 of 1