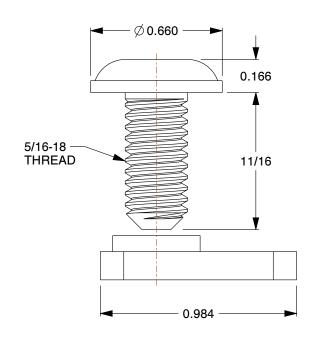

2.08

COMPONENT

**Bolt Assembly** 

29PA23

Fasteners: 15 Series, 5/16" -18 Fastener Thread Size, For 0.4 in Slot Wd, Single Offset INCH
SHEET

1 of 1