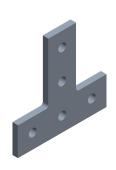

29PA20

COMPONENT

Joining Plate: "T" Flat Plate, 3/16 in x 3 in x 3 in, For 17/64 in Slot Wd, 10 Series, Silver

| T Flat Plate       |        |
|--------------------|--------|
|                    | UNIT   |
| 6 in x 3 in<br>/d, | INCH   |
|                    | SHEET  |
|                    | 1 of 1 |