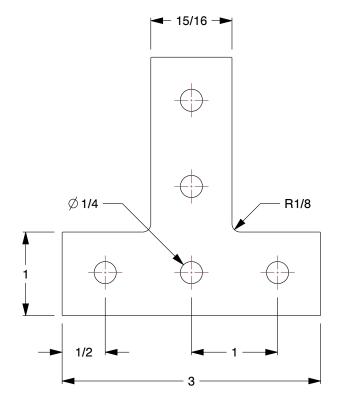

29PA20

COMPONENT

Joining Plate: "T" Flat Plate, 3/16 in x 3 in x 3 in, For 17/64 in Slot Wd, 10 Series, Silver

| T Flat Plate       |        |
|--------------------|--------|
|                    | UNIT   |
| 6 in x 3 in<br>/d, | INCH   |
|                    | SHEET  |
|                    | 1 of 1 |