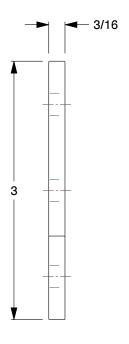

29PA20

COMPONENT

Joining Plate: "T" Flat Plate, 3/16 in x 3 in x 3 in, For 17/64 in Slot Wd, 10 Series, Silver

| T Flat Plate       |        |
|--------------------|--------|
|                    | UNIT   |
| 6 in x 3 in<br>/d, | INCH   |
|                    | SHEET  |
|                    | 1 of 1 |