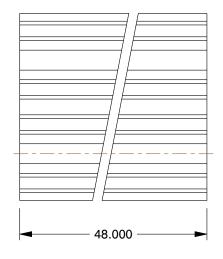

1.00

COMPONENT

T-Slot

29NZ80

Framing Extrusion: 15 Series, 4 ft Nominal Lg, Silver, Double, 6 Open Slots, Adjacent-Sides

INCH

SHEET

1 of 1