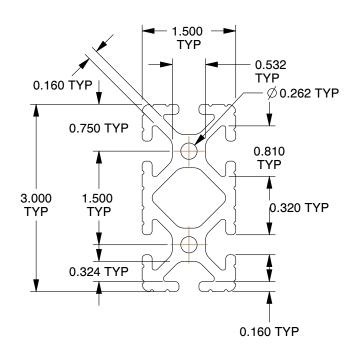

1.00

COMPONENT

T-Slot

29NZ80

Framing Extrusion: 15 Series, 4 ft Nominal Lg, Silver, Double, 6 Open Slots, Adjacent-Sides

INCH

SHEET

1 of 1