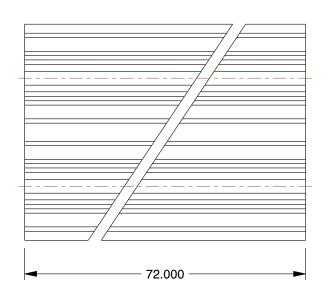

1.00

29NZ66

COMPONENT

Framing Extrusion: 10 Series, 6 ft Nominal Lg, Black, Double, 6 Open Slots, Adjacent-Sides

UNIT INCH

T-Slot

SHEET

1 of 1