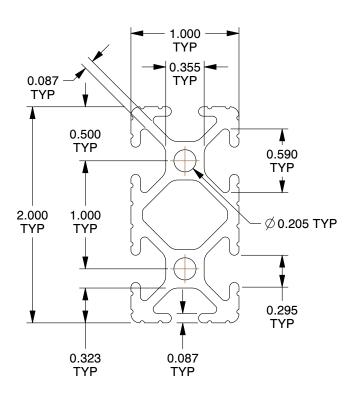

1.00

29NZ66

COMPONENT

Framing Extrusion: 10 Series, 6 ft Nominal Lg, Black, Double, 6 Open Slots, Adjacent-Sides

UNIT INCH

T-Slot

SHEET

1 of 1