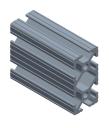

1.00

29NZ66

COMPONENT

Framing Extrusion: 10 Series, 6 ft Nominal Lg, Black, Double, 6 Open Slots, Adjacent-Sides

UNIT INCH

T-Slot

SHEET

1 of 1