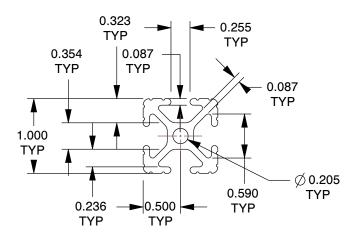

00170

COMPONENT

29NZ64

Framing Extrusion: 10 Series, 6 ft Nominal Lg, Black, Single, 4 Open Slots, Adjacent-Sides

UNIT INCH SHEET

1 of 1

T-Slot