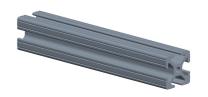

00170

COMPONENT

29NZ64

Framing Extrusion: 10 Series, 6 ft Nominal Lg, Black, Single, 4 Open Slots, Adjacent-Sides

UNIT INCH SHEET

1 of 1

T-Slot