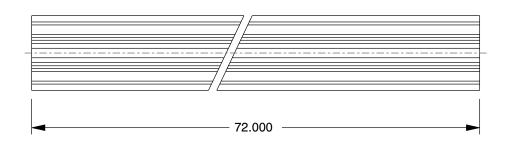

00170

COMPONENT

29NZ64

Framing Extrusion: 10 Series, 6 ft Nominal Lg, Black, Single, 4 Open Slots, Adjacent-Sides

UNIT INCH SHEET

1 of 1

T-Slot