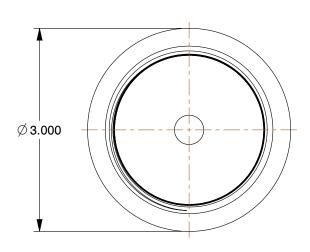

COMPONENT

**Reducing Coupling** 

29JF03

Reducing Coupling: Forged Steel, 2 in x 1 1/2 in Fitting Pipe Size, Female NPT x Female NPT INCH
SHEET

1 of 1