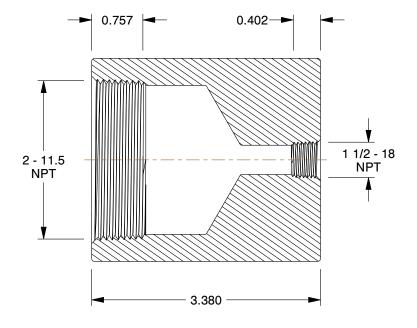

COMPONENT

**Reducing Coupling** 

29JF03

Reducing Coupling: Forged Steel, 2 in x 1 1/2 in Fitting Pipe Size, Female NPT x Female NPT INCH
SHEET

1 of 1