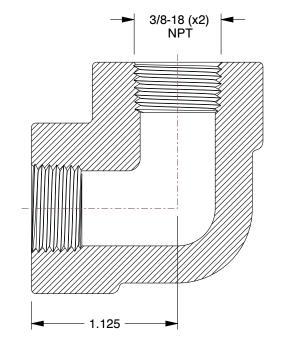

0.78

COMPONENT

90 Degree Elbow

29JD68

90 Degree Elbow: Forged Steel, 3/8 in x 3/8 in Fitting Pipe Size, Female NPT x Female NPT

INCH

SHEET

1 of 1