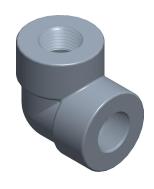

0.78

COMPONENT

90 Degree Elbow

29JD68

90 Degree Elbow: Forged Steel, 3/8 in x 3/8 in Fitting Pipe Size, Female NPT x Female NPT

INCH

SHEET

1 of 1