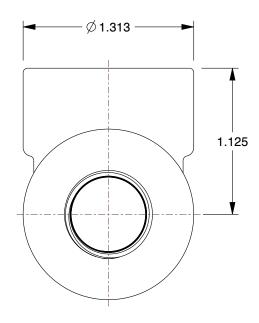

0.78

COMPONENT

90 Degree Elbow

29JD68

90 Degree Elbow: Forged Steel, 3/8 in x 3/8 in Fitting Pipe Size, Female NPT x Female NPT

INCH

SHEET

1 of 1