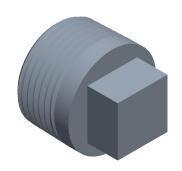

1.00

COMPONENT

Square Head Plug

29JD55

Square Head Plug: Malleable Iron, 1 in Pipe Size, Male NPT, Class 150

UNIT INCH SHEET

1 of 1