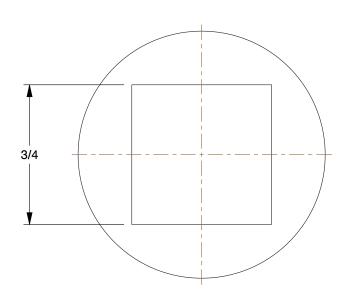

1.00

COMPONENT

Square Head Plug

29JD55

Square Head Plug: Malleable Iron, 1 in Pipe Size, Male NPT, Class 150

UNIT INCH SHEET

1 of 1