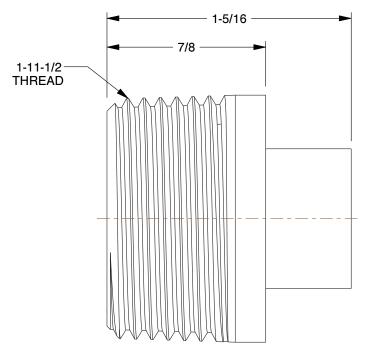

1.00

COMPONENT

Square Head Plug

29JD55

Square Head Plug: Malleable Iron, 1 in Pipe Size, Male NPT, Class 150

UNIT INCH SHEET

1 of 1